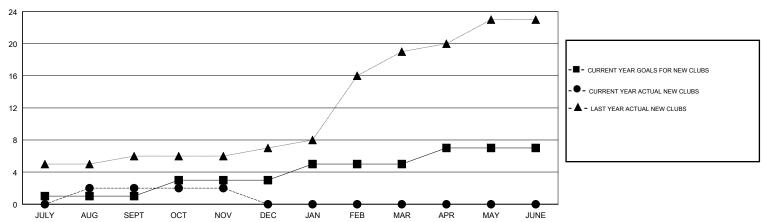

| 2             | JULY/AUG/SEPT         | 20                        | 82                      | 50                                                 |
| OCT/NOV/DEC           | 2             | 0         | 0             | OCT/NOV/DEC           | 40                        | 73                      | 48                                                 |
| JAN/FEB/MAR           | 2             | 0         | 0             | JAN/FEB/MAR           | 70                        | 0                       | 0                                                  |
| APR/MAY/JUNE          | 2             | 0         | 0             | APR/MAY/JUNE          | 70                        | 0                       | 0                                                  |

#### GOALS AND ACTUAL NEW CLUBS CUMULATIVE



#### GOALS AND ACTUAL MEMBERS CUMULATIVE



30 CLUBS OF 96 ADDED 1 OR MORE

| •                                      |                |  |  |  |  |  |  |
|----------------------------------------|----------------|--|--|--|--|--|--|
| Y JUNE                                 |                |  |  |  |  |  |  |
| GENDER DISTRIBUTION                    |                |  |  |  |  |  |  |
| MALE                                   | 2,149 (83.59%) |  |  |  |  |  |  |
| FEMALE                                 | 422 (16.41%)   |  |  |  |  |  |  |
| Women Percentage Fiscal Year Goal: 20% |                |  |  |  |  |  |  |
|                                        |                |  |  |  |  |  |  |

| DROPPED CLUBS: 2 |    |
|------------------|----|
| DROPPED MEMBERS  |    |
| DECEASED