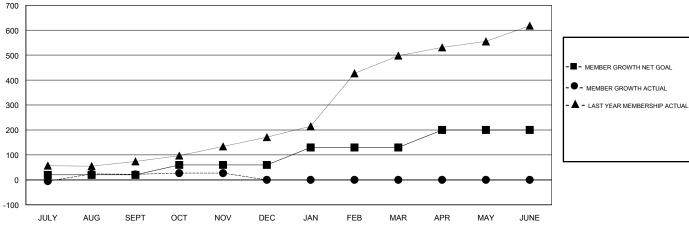

#### GOALS AND ACTUAL MEMBERS CUMULATIVE

30 CLUBS OF 96 ADDED 1 OR MORE

| •                                      |                |  |  |  |  |  |  |
|----------------------------------------|----------------|--|--|--|--|--|--|
| Y JUNE                                 |                |  |  |  |  |  |  |
| GENDER DISTRIBUTION                    |                |  |  |  |  |  |  |
| MALE                                   | 2,149 (83.59%) |  |  |  |  |  |  |
| FEMALE                                 | 422 (16.41%)   |  |  |  |  |  |  |
| Women Percentage Fiscal Year Goal: 20% |                |  |  |  |  |  |  |
|                                        |                |  |  |  |  |  |  |